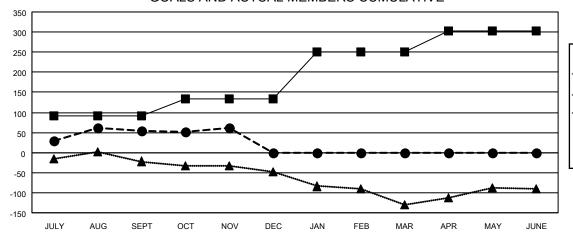

| Members               |                 |                   |                       |  |
|-----------------------|-----------------|-------------------|-----------------------|--|
| RESULTS FOR 2022-2023 |                 |                   |                       |  |
| QUARTER               | MEMBER GROWTH N | IET MEMBER GROWTH | H DROPPED             |  |
|                       | GOAL            | ACTUAL            | MEMBERS ACTUAL        |  |
|                       |                 |                   | (including transfers) |  |
| JULY/AUG/SE           | EPT 92          | 124               | 67                    |  |
| OCT/NOV/DE            | C 42            | 63                | 54                    |  |
| JAN/FEB/MAF           | ٦ 117           | 0                 | 0                     |  |
| APR/MAY/JUI           | NE 52           | 0                 | 0                     |  |

## GOALS AND ACTUAL MEMBERS CUMULATIVE

| - | <b>MEMBER</b> | <b>GROWTH</b> | NET | GOAL |
|---|---------------|---------------|-----|------|
|   |               |               |     |      |

- MEMBER GROWTH ACTUAL
- LAST YEAR MEMBERSHIP ACTUAL