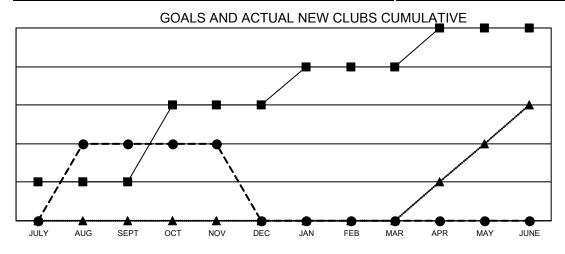

## Multiple District 34

Results as of: 11/30/2022 **LOCATION: ALABAMA** 

| Clubs                 |               |           |               |  |
|-----------------------|---------------|-----------|---------------|--|
| RESULTS FOR 2022-2023 |               |           |               |  |
| QUARTER               | NEW CLUB GOAL | NEW CLUBS | DROPPED CLUBS |  |
| JULY/AUG/SEPT         | 1             | 2         | 1             |  |
| OCT/NOV/DEC           | 2             | 0         | 1             |  |
| JAN/FEB/MAR           | 1             | 0         | 0             |  |
| APR/MAY/JUNE          | 1             | 0         | 0             |  |

- CURRENT YEAR GOALS FOR NEW CLUBS
- CURRENT YEAR ACTUAL NEW CLUBS
- LAST YEAR ACTUAL NEW CLUBS